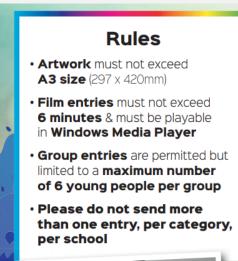

## KS2 & KS3 PHSE Enrichment Homework Spring Term One Show Racism the Red Card

Website: https://www.theredcard.org/competitions/

**Task:** Log on to the Show Racism the Red Card website, click on the competition tab and read the rules of the 2019 Artwork Competition for England.